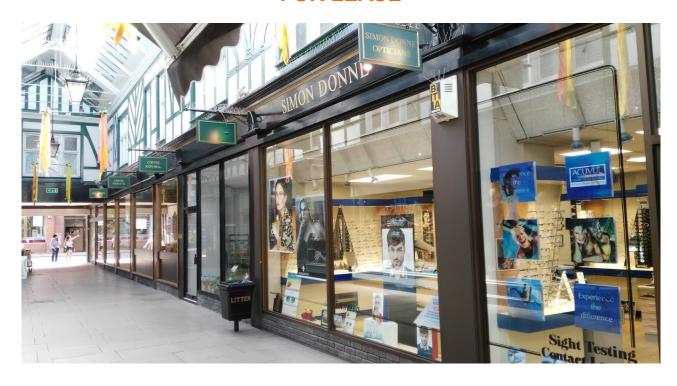

## The Arcade, High Street Bedford MK40 1NS

#### Location:

The Arcade is off the High Street (A6) in Bedford town a busy central location less than one kilometre from the Embankment and attractive bridge over the river Ouse.

Misrepresentation Act: Commercial Lynx (and their joint agents where applicable) for themselves and for the Vendors or Lessors of the property whose agents they are, give notice that; i) these particulars are set out as a general outline only, for the guidance of intended purchasers or lessees, end do not constitute the whole or any part of an offer or contract; ii) Commercial Lyre cannot guarantee the accuracy of any description dimensions, references to condition, necessary permissions for use and occupation and other details contained herein and any prospective purchasers or tenants should not rely or them as statements of fact but must satisfy themselves by inspection or otherwise as to the accuracy of each of them; iii) No employee of Commercial Lynx (and their joint agents where applicable) has any authority to make or give any representation or warranty or enter into any contract whatever in relation to the property; iv) VAT may he payable on the purchase price and/or rent. All figures are quoted exclusive of VAT, intending purchasers or Lessees must satisfy themselves as to the applicable VAT position, if necessary by taking appropriate vAT position, if necessary by taking appropriate personal advice; v) Commercial Lynx will not be liable, in negligence or otherwise, for any loss arising from the use of particulars.

#### Areas:

The Bedford Arcade offers a variety of different size and shaped units. Some units will be ground floor lock up units, others with first floor. Some workshop studios will be first floor and only accessed from the arcade. There will also be character office accommodation some of which may be self contained.