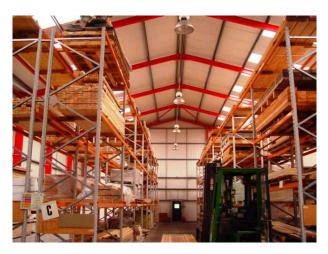

## Summary:

- Detached premises
- Power heating and lighting
- High Bay 8.14m to eaves
- Two loading doors to front
- Offices can be made available
- Currently divided into two units with personnel door between
- Parking and open storage available adjacent premises.
- Further details at <u>www.bond-estates.co.uk</u>

#### **Features**

- Gas Blower heating
- Low energy sodium lighting
- Two loading doors to front
- Offices from 500 sq ft to 3000 sq ft available on campus if required
- 3 phase power
- Secure estate with good vehicle access
- Parking and storage areas also available