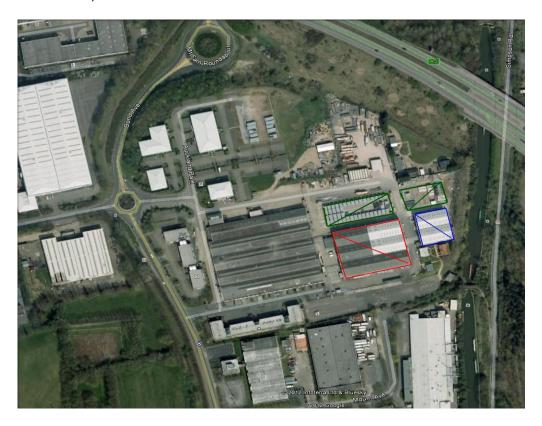

Two loading doors to front
- Offices from 500 sq ft to 3000 sq ft available on campus if required
- 3 phase power
- Secure estate with good vehicle access
- Parking and storage areas also available

## **Terms**

A lease to be agreed between the parties at a rent of £3.50 psf per annum exclusive of business rates and service charge (approx 0.21 psf pa)

### **Business Rates**

The premises are to be separately valued but budget figures are available if required.

# Viewing:

The premises are situated towards the rear of the bond estate and access beyond the security gate will be required. All viewings will therefore need to be accompanied. Please contact Commercial Lynx on 01908 37 37 88 <a href="mailto:info@commercial-lynx.co.uk">info@commercial-lynx.co.uk</a>

Unit 4 (outlined in blue)