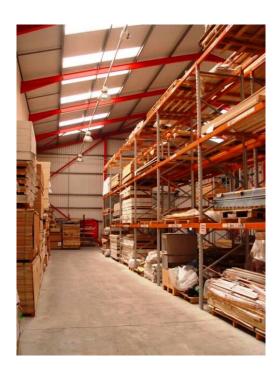

### DETACHED WAREHOUSE / INDUSTRIAL PREMISES

14100 sq ft / 1315 sq m

## Summary:

- Detached premises
- Power heating and lighting
- High Bay 8.14m to eaves
- Two loading doors to front
- Offices can be made available
- Currently divided into two units with personnel door between
- Parking and open storage available adjacent premises.
- Further details at <u>www.bond-estates.co.uk</u>

#### **Features**

- Gas Blower heating
- Low energy sodium lighting
- Two loading doors to front
- Offices from 500 sq ft to 3000 sq ft available on campus if required
- 3 phase power
- Secure estate with good vehicle access
- Parking and storage areas also available