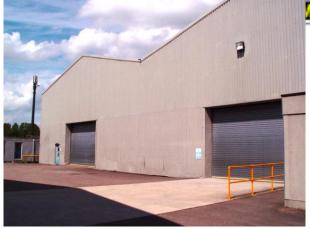

### DETACHED WAREHOUSE / INDUSTRIAL PREMISES

14100 sq ft / 1315 sq m

## Summary:

- Detached premises
- Power heating and lighting
- High Bay 8.14m to eaves
- Two loading doors to front
- Offices can be made available
- Currently divided into two units with personnel door between
- Parking and open storage available adjacent premises.
- Further details at <u>www.bond-estates.co.uk</u>