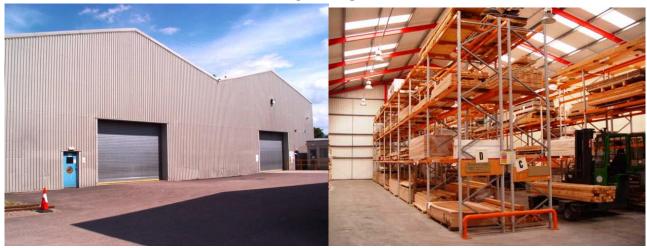

### DETACHED WAREHOUSE / INDUSTRIAL PREMISES

14100 sq ft / 1315 sq m

## Summary:

- Detached premises
- Power heating and lighting
- High Bay 8.14m to eaves
- Two loading doors to front
- Offices can be made available
- Currently divided into two units with personnel door between
- Parking and open storage available adjacent premises.
- Further details at <u>www.bond-estates.co.uk</u>

#### **Features**

- Gas Blower heating
- Low energy sodium lighting
- Two loading doors to front
- Offices from 500 sq ft to 3000 sq ft available on campus if required
- 3 phase power
- Secure estate with good vehicle access
- Parking and storage areas also available