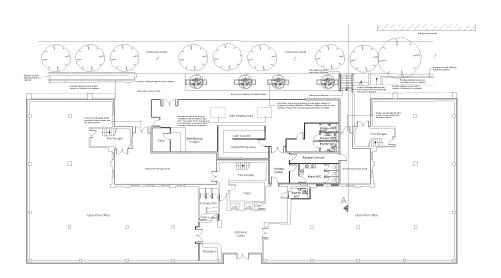

## Proposed floor layout-ground floor

#### Conditions:

(1) The approved development shall be carried out in accordance with the following drawings/details:

1053693/P01 rev A Proposed Ground Floor General Arrangement Plan dated: 13/07/2018 received on 16th July 2018