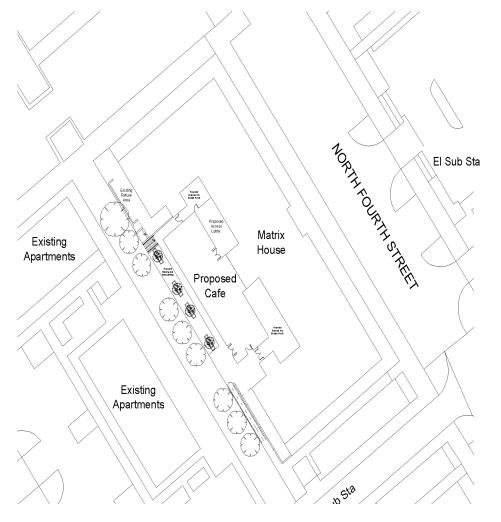

# Single storey extension to create a cafe (Class A3), and associated soft landscaping

At: Matrix House 2 North Fourth Street Central Milton Keynes Milton Keynes

In accordance with your application, valid on 25th May 2018.

1053693/P02 rev A Proposed Elevations dated: 13/07/2018 received on 16th July 2018 1053693/P04 rev A Proposed Street View Elevation dated: 13/07/2018 received on 16th July 2018

1053693/P03 Location Plan dated: 26/03/2018 received on 25th May 2018 1053693/P03 Proposed Site Plan dated: 03/04/2018 received on 25th May 2018